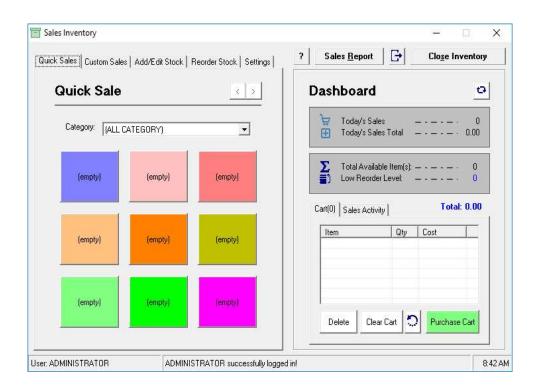

**Quick Sales** – This is a section used to quickly disburse sales. However, it can only disburse only unit of item at a time. To use kindly, click on the item want to disburse as display on the 9 colored button. If the item is not showing you can click the > button to go to then next set of items or narrow your item category by select the category they belong. If an item is not displayed on the buttons or you want to popular an (empty) button, kindly click on the tab Add/Edit Stock.

Once an Item is selected from the button, it is shown on the cart. To purchase, Click Purchase Cart.

**Custom Sales** – This section is used for purchasing large amount of item at the same time. Once an Item exist in your stock, kindly click on Category, then Stock Item, then enter the amount. You can also search for a stock quickly by click on the click Add Item. If the story is the stock is available, it will be added to cart.